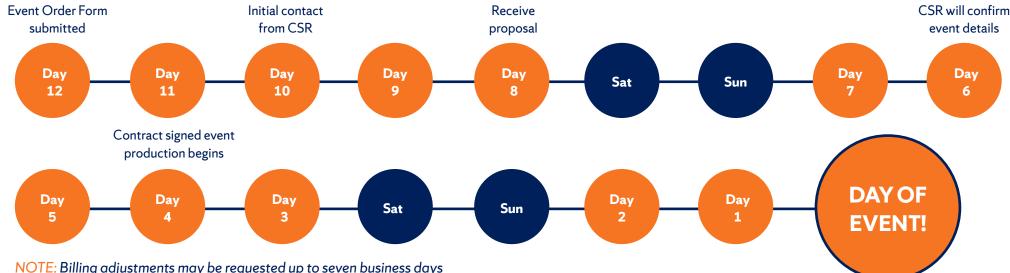

## After submitting the Catering Event Order Form:

- Within two business days of your submittal you will receive an email with the Orange Tracker ticket number and the name of your catering sales representative (CSR). The CSR will contact you to confirm event information required to provide a proposal.
- Eight business days before your event you will receive your intitial proposal to review and edit.
- Six business days before your event your CSR will confirm your event details
  including final count, final diagram, run of show/timeline, and special dietary needs.
  No further additions can be made after this date, but reductions can be made up to
  four business days before the event.
- Four business days before your event contract must be signed and chartstring must be provided. Finalize scheduling for production, delivery, service and any updates for room diagram, run of show/timeline, and special dietary needs.

## **Countdown to event timeline** (example begins on a Monday)

NOTE: Billing adjustments may be requested up to seven business days after the event through your CSR. A final bill will be delivered within 14 business days.